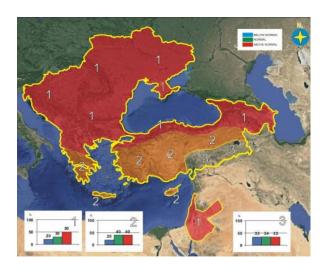

### 1. SEECOF-21 climate outlook for 2019 summer season:

According to SEECOF-21 consensus statement temperature was expected to be near normal for most of the country and it was expected above normal for northern part of Turkey for summer 2019, precipitation was expected above normal almost all of the country except Mediterranean Sea costal of Turkey.