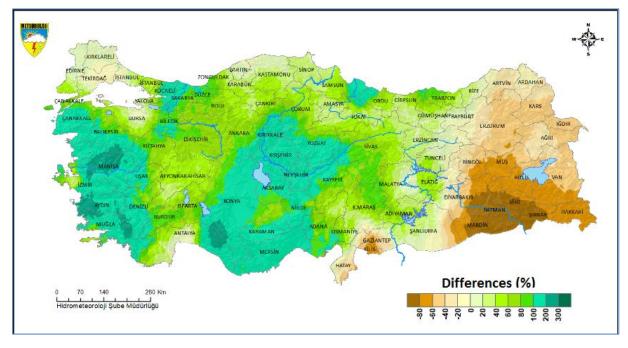

Turkey's 1981-2010 summer season mean total precipitation is 61.0 mm. The mean total precipitation of summer season 2019 was 89.3 mm and % 46 above than seasonal normal. The mean total precipitation was above normal except eastern part of country.

Figure 3 Turkey Precipitation Anomalies in 2019 Summer Season