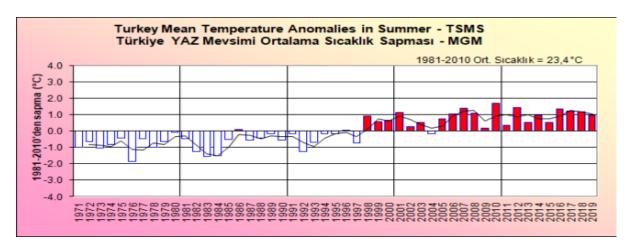

# 2. Analysis of 2019 summer season:

Turkey's 1981-2010 summer mean temperature is 23.4  $^{\circ}$  C. The mean temperature of summer season 2019 was 24.4  $^{\circ}$  C and 1.0  $^{\circ}$  C above than seasonal normal.

Figure 1 Turkey Mean Temperature Anomalies in 2019 Summer Season

Figure 2 Turkey Mean Temperature Anomalies Map in 2019 Summer Season

Temperature was near normal especially inner part of country and above normal around eastern and western part of country.