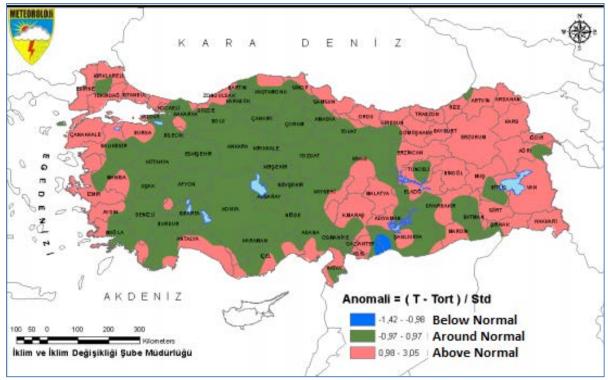

Figure 1 Turkey Mean Temperature Anomalies in 2019 Summer Season

Figure 2 Turkey Mean Temperature Anomalies Map in 2019 Summer Season

Temperature was near normal especially inner part of country and above normal around eastern and western part of country.