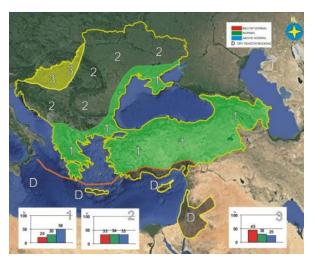

### 1. SEECOF-21 climate outlook for 2019 summer season:

According to SEECOF-21 consensus statement temperature was expected to be near normal for most of the country and it was expected above normal for northern part of Turkey for summer 2019, precipitation was expected above normal almost all of the country except Mediterranean Sea costal of Turkey.