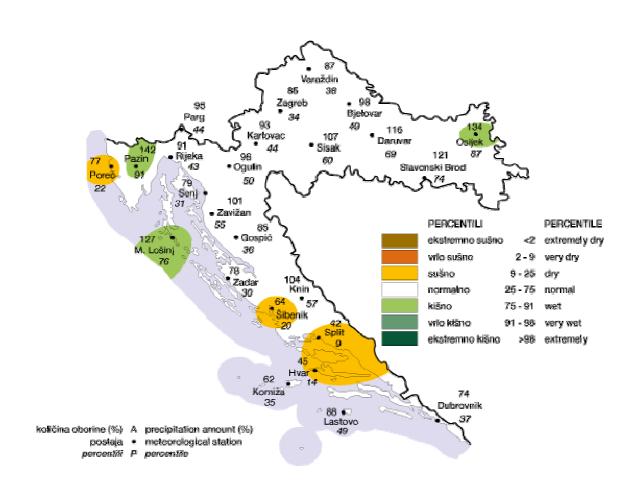

#### Precipitation amounts for Croatia in summer 2016

An analysis of precipitation amounts for summer 2016 given in percentages (%) of 1961 - 1990 average, shows that these precipitation amounts in Croatia were mainly below the average. Corresponding precipitation amounts for summer 2016 were within the range from 42% to 142% of multi-annual average for this season.

According to percentile ranks and classification ratings, precipitation amounts for summer 2016 have been described by the following categories: **dry** (wider area of Poreč as well as part of the Middle and Southern Adriatic), **wet** (wider area of Osijek, Pazin and Mali Lošinj) and **normal** (the remaining part of Croatia).