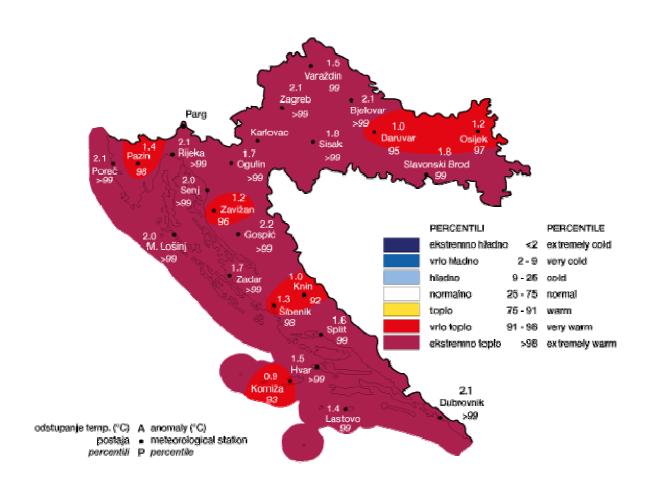

## Air temperature anomalies for Croatia in summer 2016

Average air temperature on seasonal scale (summer) throughout Croatia were above the multi-annual avrage (1961 - 1990). Corresponding air temperature anomalies for summer (June, July, August) 2016 were within the range from 0.9°C to 2.2°C.

According to percentile ranks and classification ratings, thermal conditions in Croatia for summer 2016 have been described by the following categories: **very warm** (wider area of Pazin, Zavižan, Knin and Šibenik, part of the Southern Adriatic as well as part of Eastern Croatia) and **extremely warm** (the remaining part of Croatia).