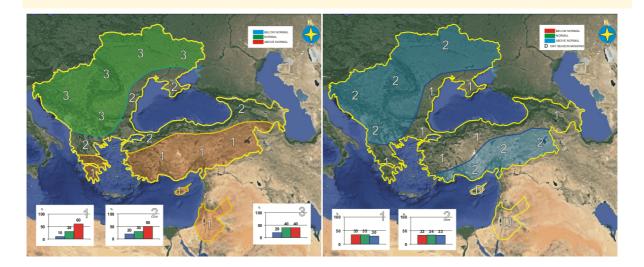

#### SEECOF-15 CLIMATE OUTLOOK VALIDATION

Graphical presentation of the 2016 summer temperature (left) and precipitation (right) outlook.

### Air temperature anomalies for Croatia in summer 2016

According to the SEECOF-15 climate outlook, for all Croatian teritory, there were chance for above- or near-normal summer temperatures. Probability for exceeding the average summer season temperature was 40%.

#### Precipitation amounts for Croatia in summer 2016

According to the SEECOF-15 climate outlook, the precipitation all over Croatia had no preference for any climate defined categories, with an equal probability of all three terciles.