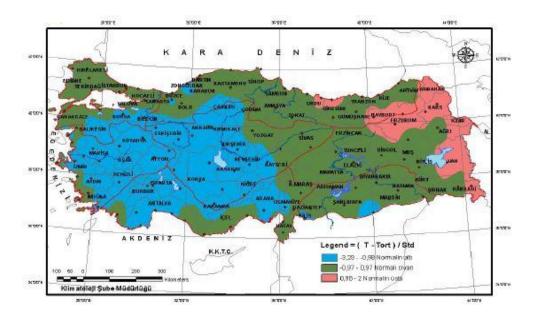

# **3.** Verification of the SEECOF-13 climate outlook for the 2015 summer season:

Figure 7-8. Graphical presentation of 2015 summer temperature and precipitation outlook of SEECOF

Figure 9-10. 2015 Summer Season Mean Temperature and Precipitation Anomaly of Turkey

|        | Seasonal temperature                                                                                                                               |                                                                                                                                                                              | Seasonal precipitation                           |                                                                                                                                                                   |                                                                                                                                                                                                                                                                                                                                                                                                                                                                                                                                          |
|--------|----------------------------------------------------------------------------------------------------------------------------------------------------|------------------------------------------------------------------------------------------------------------------------------------------------------------------------------|--------------------------------------------------|-------------------------------------------------------------------------------------------------------------------------------------------------------------------|------------------------------------------------------------------------------------------------------------------------------------------------------------------------------------------------------------------------------------------------------------------------------------------------------------------------------------------------------------------------------------------------------------------------------------------------------------------------------------------------------------------------------------------|
| Countr | JJA15                                                                                                                                              |                                                                                                                                                                              | JJA15                                            |                                                                                                                                                                   |                                                                                                                                                                                                                                                                                                                                                                                                                                                                                                                                          |
|        | Observe<br>d                                                                                                                                       | SEECOF-13<br>climate<br>outlook for<br>temperature                                                                                                                           | Observed                                         | SEECOF-13 climate<br>outlook for<br>precipitation                                                                                                                 | High Impact Events                                                                                                                                                                                                                                                                                                                                                                                                                                                                                                                       |
| Turkey | Normal to above normal (South east part of the country had above normal temperat ures. Other parts of the country had around normal temperat ures. | 20% below normal, 40% around normal, 40% above normal (in all of the country except south coast line)  50% above normal, 30% around normal, 20% below normal(in south coast) | Above normal (significantly in the western part) | 25% below normal, 35% around normal and 40% above normal (in the west part of the country except the coast line)  No clear signal (for the east and coastal part) | In <b>June</b> , heavy rain observed in İstanbul, Düzce, Karabük, Bolu, Ankara, Kırıkkale and in some cities of Northwest of the country. As a result flood occurred and traffic was affected. Also hail was observed in Ankara and Kayseri, damage occurred on vehicles.  In <b>July</b> , heavy rain was observed in the Northwest, transportation was badly affected.  In <b>August</b> , in Artvin Hopa flood occured as a result of heavy rain. 8 people lost their lives, 17 people were injured, and transportation was affected. |