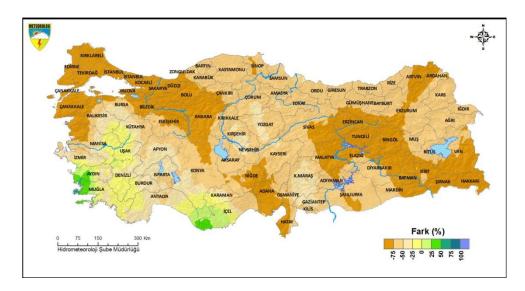

# **3.** Verification of the SEECOF-13 climate outlook for the 2015 summer season:

Figure 7-8. Graphical presentation of 2015 summer temperature and precipitation outlook of SEECOF

Figure 9-10. 2015 Summer Season Mean Temperature and Precipitation Anomaly of Turkey

|        | Seasonal temperature                                                                                                                               |                                                                                                                                                                              | Seasonal precipitation                           |                                                                                                                                                                   |                                                                                                                                                                                                                                                                                                                                                                                                                                                                                                                                          |
|--------|----------------------------------------------------------------------------------------------------------------------------------------------------|------------------------------------------------------------------------------------------------------------------------------------------------------------------------------|--------------------------------------------------|-------------------------------------------------------------------------------------------------------------------------------------------------------------------|------------------------------------------------------------------------------------------------------------------------------------------------------------------------------------------------------------------------------------------------------------------------------------------------------------------------------------------------------------------------------------------------------------------------------------------------------------------------------------------------------------------------------------------|
| Countr | JJA15                                                                                                                                              |                                                                                                                                                                              | JJA15                                            |                                                                                                                                                                   |                                                                                                                                                                                                                                                                                                                                                                                                                                                                                                                                          |
|        | Observe<br>d                                                                                                                                       | SEECOF-13<br>climate<br>outlook for<br>temperature                                                                                                                           | Observed                                         | SEECOF-13 climate<br>outlook for<br>precipitation                                                                                                                 | High Impact Events                                                                                                                                                                                                                                                                                                                                                                                                                                                                                                                       |
| Turkey | Normal to above normal (South east part of the country had above normal temperat ures. Other parts of the country had around normal temperat ures. | 20% below normal, 40% around normal, 40% above normal (in all of the country except south coast line)  50% above normal, 30% around normal, 20% below normal(in south coast) | Above normal (significantly in the western part) | 25% below normal, 35% around normal and 40% above normal (in the west part of the country except the coast line)  No clear signal (for the east and coastal part) | In <b>June</b> , heavy rain observed in İstanbul, Düzce, Karabük, Bolu, Ankara, Kırıkkale and in some cities of Northwest of the country. As a result flood occurred and traffic was affected. Also hail was observed in Ankara and Kayseri, damage occurred on vehicles.  In <b>July</b> , heavy rain was observed in the Northwest, transportation was badly affected.  In <b>August</b> , in Artvin Hopa flood occured as a result of heavy rain. 8 people lost their lives, 17 people were injured, and transportation was affected. |