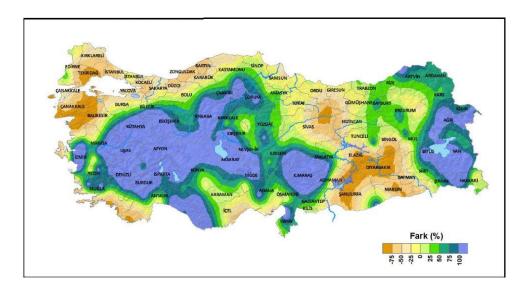

# **3.** Verification of the SEECOF-13 climate outlook for the 2015 summer season:

Figure 7-8. Graphical presentation of 2015 summer temperature and precipitation outlook of SEECOF

Figure 9-10. 2015 Summer Season Mean Temperature and Precipitation Anomaly of Turkey

|        | Seasonal temperature                                                                                                                               |                                                                                                                                                                              | Seasonal precipitation                           |                                                                                                                                                                   |                                                                                                                                                                                                                                                                                                                                                                                                                                                                                                                                          |
|--------|----------------------------------------------------------------------------------------------------------------------------------------------------|------------------------------------------------------------------------------------------------------------------------------------------------------------------------------|--------------------------------------------------|-------------------------------------------------------------------------------------------------------------------------------------------------------------------|------------------------------------------------------------------------------------------------------------------------------------------------------------------------------------------------------------------------------------------------------------------------------------------------------------------------------------------------------------------------------------------------------------------------------------------------------------------------------------------------------------------------------------------|
| Countr | JJA15                                                                                                                                              |                                                                                                                                                                              | JJA15                                            |                                                                                                                                                                   |                                                                                                                                                                                                                                                                                                                                                                                                                                                                                                                                          |
|        | Observe<br>d                                                                                                                                       | SEECOF-13<br>climate<br>outlook for<br>temperature                                                                                                                           | Observed                                         | SEECOF-13 climate<br>outlook for<br>precipitation                                                                                                                 | High Impact Events                                                                                                                                                                                                                                                                                                                                                                                                                                                                                                                       |
| Turkey | Normal to above normal (South east part of the country had above normal temperat ures. Other parts of the country had around normal temperat ures. | 20% below normal, 40% around normal, 40% above normal (in all of the country except south coast line)  50% above normal, 30% around normal, 20% below normal(in south coast) | Above normal (significantly in the western part) | 25% below normal, 35% around normal and 40% above normal (in the west part of the country except the coast line)  No clear signal (for the east and coastal part) | In <b>June</b> , heavy rain observed in İstanbul, Düzce, Karabük, Bolu, Ankara, Kırıkkale and in some cities of Northwest of the country. As a result flood occurred and traffic was affected. Also hail was observed in Ankara and Kayseri, damage occurred on vehicles.  In <b>July</b> , heavy rain was observed in the Northwest, transportation was badly affected.  In <b>August</b> , in Artvin Hopa flood occured as a result of heavy rain. 8 people lost their lives, 17 people were injured, and transportation was affected. |