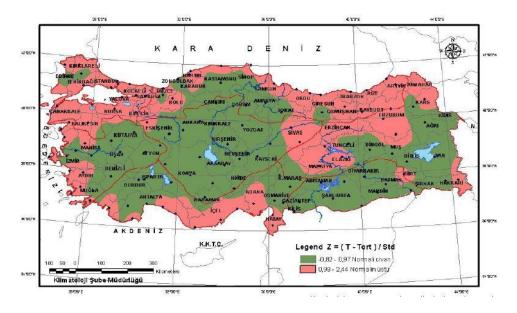

# **3.** Verification of the SEECOF-13 climate outlook for the 2015 summer season:

Figure 7-8. Graphical presentation of 2015 summer temperature and precipitation outlook of SEECOF

Figure 9-10. 2015 Summer Season Mean Temperature and Precipitation Anomaly of Turkey

|        | Seasonal temperature                                                                                                                               |                                                                                                                                                                              | Seasonal precipitation                           |                                                                                                                                                                   |                                                                                                                                                                                                                                                                                                                                                                                                                                                                                                                                          |
|--------|----------------------------------------------------------------------------------------------------------------------------------------------------|------------------------------------------------------------------------------------------------------------------------------------------------------------------------------|--------------------------------------------------|-------------------------------------------------------------------------------------------------------------------------------------------------------------------|------------------------------------------------------------------------------------------------------------------------------------------------------------------------------------------------------------------------------------------------------------------------------------------------------------------------------------------------------------------------------------------------------------------------------------------------------------------------------------------------------------------------------------------|
| Countr | JJA15                                                                                                                                              |                                                                                                                                                                              | JJA15                                            |                                                                                                                                                                   |                                                                                                                                                                                                                                                                                                                                                                                                                                                                                                                                          |
|        | Observe<br>d                                                                                                                                       | SEECOF-13<br>climate<br>outlook for<br>temperature                                                                                                                           | Observed                                         | SEECOF-13 climate<br>outlook for<br>precipitation                                                                                                                 | High Impact Events                                                                                                                                                                                                                                                                                                                                                                                                                                                                                                                       |
| Turkey | Normal to above normal (South east part of the country had above normal temperat ures. Other parts of the country had around normal temperat ures. | 20% below normal, 40% around normal, 40% above normal (in all of the country except south coast line)  50% above normal, 30% around normal, 20% below normal(in south coast) | Above normal (significantly in the western part) | 25% below normal, 35% around normal and 40% above normal (in the west part of the country except the coast line)  No clear signal (for the east and coastal part) | In <b>June</b> , heavy rain observed in İstanbul, Düzce, Karabük, Bolu, Ankara, Kırıkkale and in some cities of Northwest of the country. As a result flood occurred and traffic was affected. Also hail was observed in Ankara and Kayseri, damage occurred on vehicles.  In <b>July</b> , heavy rain was observed in the Northwest, transportation was badly affected.  In <b>August</b> , in Artvin Hopa flood occured as a result of heavy rain. 8 people lost their lives, 17 people were injured, and transportation was affected. |