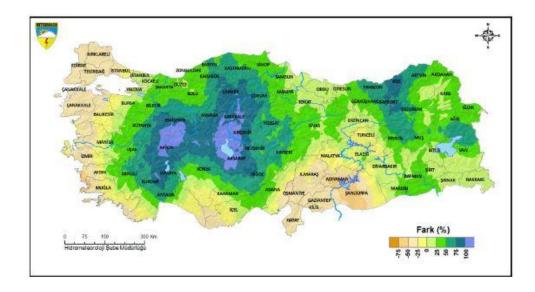

# **3.** Verification of the SEECOF-13 climate outlook for the 2015 summer season:

Figure 7-8. Graphical presentation of 2015 summer temperature and precipitation outlook of SEECOF

Figure 9-10. 2015 Summer Season Mean Temperature and Precipitation Anomaly of Turkey

|        | Seasonal temperature                                                                                                                               |                                                                                                                                                                              | Seasonal precipitation                           |                                                                                                                                                                   |                                                                                                                                                                                                                                                                                                                                                                                                                                                                                                                                          |
|--------|----------------------------------------------------------------------------------------------------------------------------------------------------|------------------------------------------------------------------------------------------------------------------------------------------------------------------------------|--------------------------------------------------|-------------------------------------------------------------------------------------------------------------------------------------------------------------------|------------------------------------------------------------------------------------------------------------------------------------------------------------------------------------------------------------------------------------------------------------------------------------------------------------------------------------------------------------------------------------------------------------------------------------------------------------------------------------------------------------------------------------------|
| Countr | JJA15                                                                                                                                              |                                                                                                                                                                              | JJA15                                            |                                                                                                                                                                   |                                                                                                                                                                                                                                                                                                                                                                                                                                                                                                                                          |
|        | Observe<br>d                                                                                                                                       | SEECOF-13<br>climate<br>outlook for<br>temperature                                                                                                                           | Observed                                         | SEECOF-13 climate<br>outlook for<br>precipitation                                                                                                                 | High Impact Events                                                                                                                                                                                                                                                                                                                                                                                                                                                                                                                       |
| Turkey | Normal to above normal (South east part of the country had above normal temperat ures. Other parts of the country had around normal temperat ures. | 20% below normal, 40% around normal, 40% above normal (in all of the country except south coast line)  50% above normal, 30% around normal, 20% below normal(in south coast) | Above normal (significantly in the western part) | 25% below normal, 35% around normal and 40% above normal (in the west part of the country except the coast line)  No clear signal (for the east and coastal part) | In <b>June</b> , heavy rain observed in İstanbul, Düzce, Karabük, Bolu, Ankara, Kırıkkale and in some cities of Northwest of the country. As a result flood occurred and traffic was affected. Also hail was observed in Ankara and Kayseri, damage occurred on vehicles.  In <b>July</b> , heavy rain was observed in the Northwest, transportation was badly affected.  In <b>August</b> , in Artvin Hopa flood occured as a result of heavy rain. 8 people lost their lives, 17 people were injured, and transportation was affected. |