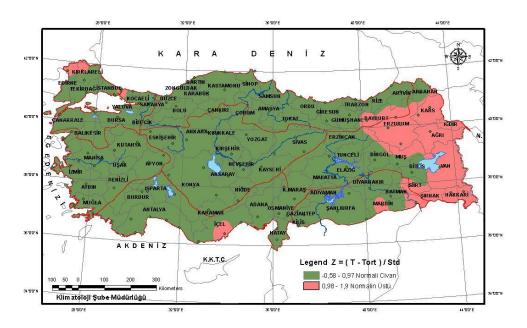

# **3.** Verification of the SEECOF-13 climate outlook for the 2015 summer season:

Figure 7-8. Graphical presentation of 2015 summer temperature and precipitation outlook of SEECOF

Figure 9-10. 2015 Summer Season Mean Temperature and Precipitation Anomaly of Turkey

|        | Seasonal temperature                                                                                                                               |                                                                                                                                                                              | Seasonal precipitation                           |                                                                                                                                                                   |                                                                                                                                                                                                                                                                                                                                                                                                                                                                                                                                          |
|--------|----------------------------------------------------------------------------------------------------------------------------------------------------|------------------------------------------------------------------------------------------------------------------------------------------------------------------------------|--------------------------------------------------|-------------------------------------------------------------------------------------------------------------------------------------------------------------------|------------------------------------------------------------------------------------------------------------------------------------------------------------------------------------------------------------------------------------------------------------------------------------------------------------------------------------------------------------------------------------------------------------------------------------------------------------------------------------------------------------------------------------------|
| Countr | JJA15                                                                                                                                              |                                                                                                                                                                              | JJA15                                            |                                                                                                                                                                   |                                                                                                                                                                                                                                                                                                                                                                                                                                                                                                                                          |
|        | Observe<br>d                                                                                                                                       | SEECOF-13<br>climate<br>outlook for<br>temperature                                                                                                                           | Observed                                         | SEECOF-13 climate<br>outlook for<br>precipitation                                                                                                                 | High Impact Events                                                                                                                                                                                                                                                                                                                                                                                                                                                                                                                       |
| Turkey | Normal to above normal (South east part of the country had above normal temperat ures. Other parts of the country had around normal temperat ures. | 20% below normal, 40% around normal, 40% above normal (in all of the country except south coast line)  50% above normal, 30% around normal, 20% below normal(in south coast) | Above normal (significantly in the western part) | 25% below normal, 35% around normal and 40% above normal (in the west part of the country except the coast line)  No clear signal (for the east and coastal part) | In <b>June</b> , heavy rain observed in İstanbul, Düzce, Karabük, Bolu, Ankara, Kırıkkale and in some cities of Northwest of the country. As a result flood occurred and traffic was affected. Also hail was observed in Ankara and Kayseri, damage occurred on vehicles.  In <b>July</b> , heavy rain was observed in the Northwest, transportation was badly affected.  In <b>August</b> , in Artvin Hopa flood occured as a result of heavy rain. 8 people lost their lives, 17 people were injured, and transportation was affected. |