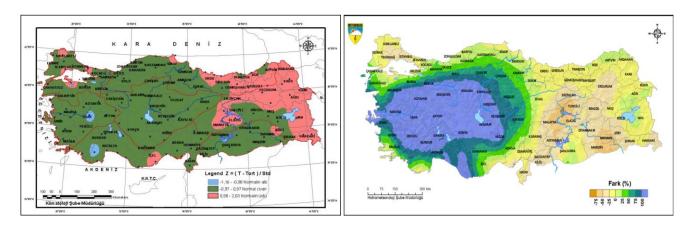

# **3.** Verification of the SEECOF-13 climate outlook for the 2015 summer season:

Figure 7-8. Graphical presentation of 2015 summer temperature and precipitation outlook of SEECOF

Figure 9-10. 2015 Summer Season Mean Temperature and Precipitation Anomaly of Turkey

|        | Seasonal temperature                                                                                                                               |                                                                                                                                                                              | Seasonal precipitation                           |                                                                                                                                                                   |                                                                                                                                                                                                                                                                                                                                                                                                                                                                                                                                          |
|--------|----------------------------------------------------------------------------------------------------------------------------------------------------|------------------------------------------------------------------------------------------------------------------------------------------------------------------------------|--------------------------------------------------|-------------------------------------------------------------------------------------------------------------------------------------------------------------------|------------------------------------------------------------------------------------------------------------------------------------------------------------------------------------------------------------------------------------------------------------------------------------------------------------------------------------------------------------------------------------------------------------------------------------------------------------------------------------------------------------------------------------------|
| Countr | JJA15                                                                                                                                              |                                                                                                                                                                              | JJA15                                            |                                                                                                                                                                   |                                                                                                                                                                                                                                                                                                                                                                                                                                                                                                                                          |
|        | Observe<br>d                                                                                                                                       | SEECOF-13<br>climate<br>outlook for<br>temperature                                                                                                                           | Observed                                         | SEECOF-13 climate<br>outlook for<br>precipitation                                                                                                                 | High Impact Events                                                                                                                                                                                                                                                                                                                                                                                                                                                                                                                       |
| Turkey | Normal to above normal (South east part of the country had above normal temperat ures. Other parts of the country had around normal temperat ures. | 20% below normal, 40% around normal, 40% above normal (in all of the country except south coast line)  50% above normal, 30% around normal, 20% below normal(in south coast) | Above normal (significantly in the western part) | 25% below normal, 35% around normal and 40% above normal (in the west part of the country except the coast line)  No clear signal (for the east and coastal part) | In <b>June</b> , heavy rain observed in İstanbul, Düzce, Karabük, Bolu, Ankara, Kırıkkale and in some cities of Northwest of the country. As a result flood occurred and traffic was affected. Also hail was observed in Ankara and Kayseri, damage occurred on vehicles.  In <b>July</b> , heavy rain was observed in the Northwest, transportation was badly affected.  In <b>August</b> , in Artvin Hopa flood occured as a result of heavy rain. 8 people lost their lives, 17 people were injured, and transportation was affected. |