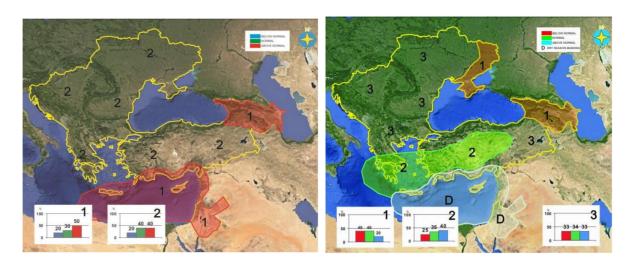

# **3.** Verification of the SEECOF-13 climate outlook for the 2015 summer season:

Figure 7-8. Graphical presentation of 2015 summer temperature and precipitation outlook of SEECOF

Figure 9-10. 2015 Summer Season Mean Temperature and Precipitation Anomaly of Turkey

|        | Seasonal temperature                                                                                                                               |                                                                                                                                                                              | Seasonal precipitation                           |                                                                                                                                                                   |                                                                                                                                                                                                                                                                                                                                                                                                                                                                                                                                          |
|--------|----------------------------------------------------------------------------------------------------------------------------------------------------|------------------------------------------------------------------------------------------------------------------------------------------------------------------------------|--------------------------------------------------|-------------------------------------------------------------------------------------------------------------------------------------------------------------------|------------------------------------------------------------------------------------------------------------------------------------------------------------------------------------------------------------------------------------------------------------------------------------------------------------------------------------------------------------------------------------------------------------------------------------------------------------------------------------------------------------------------------------------|
| Countr | JJA15                                                                                                                                              |                                                                                                                                                                              | JJA15                                            |                                                                                                                                                                   |                                                                                                                                                                                                                                                                                                                                                                                                                                                                                                                                          |
|        | Observe<br>d                                                                                                                                       | SEECOF-13<br>climate<br>outlook for<br>temperature                                                                                                                           | Observed                                         | SEECOF-13 climate<br>outlook for<br>precipitation                                                                                                                 | High Impact Events                                                                                                                                                                                                                                                                                                                                                                                                                                                                                                                       |
| Turkey | Normal to above normal (South east part of the country had above normal temperat ures. Other parts of the country had around normal temperat ures. | 20% below normal, 40% around normal, 40% above normal (in all of the country except south coast line)  50% above normal, 30% around normal, 20% below normal(in south coast) | Above normal (significantly in the western part) | 25% below normal, 35% around normal and 40% above normal (in the west part of the country except the coast line)  No clear signal (for the east and coastal part) | In <b>June</b> , heavy rain observed in İstanbul, Düzce, Karabük, Bolu, Ankara, Kırıkkale and in some cities of Northwest of the country. As a result flood occurred and traffic was affected. Also hail was observed in Ankara and Kayseri, damage occurred on vehicles.  In <b>July</b> , heavy rain was observed in the Northwest, transportation was badly affected.  In <b>August</b> , in Artvin Hopa flood occured as a result of heavy rain. 8 people lost their lives, 17 people were injured, and transportation was affected. |