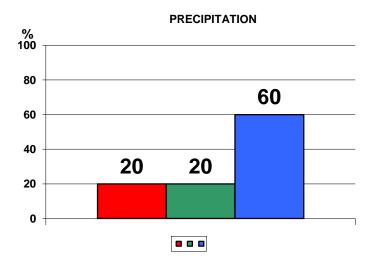

We conclude temperature near normal with negative deviation for all Armenia and above normal amount of precipitation. The wet condition is most likely in June and July. Dry conditions might occur in August.