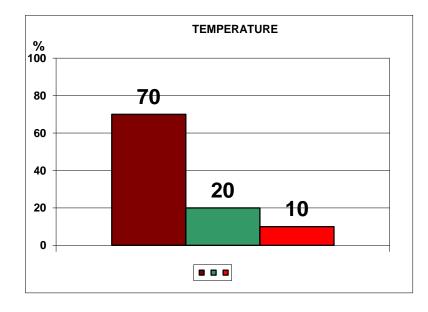

We conclude temperature near normal with negative deviation for all Armenia and above normal amount of precipitation. The wet condition is most likely in June and July. Dry conditions might occur in August.